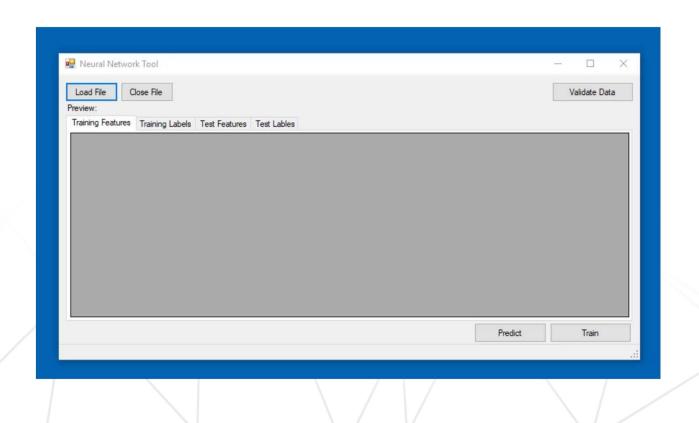

Project Management Methodology

Paul Boudreau MBA PMP





# **Agenda**

- 1. Introduction to Artificial Intelligence (AI)
- 2. Data
- 3. Al Tools for Project Management



### What is AI?

### Machine Learning and Natural Language Processing (NLP)

#### **Machine learning**

Based on historical data
Uses a software based algorithm to classify or predict

#### **NLP**

Treats words as data

Processes text in order to find meaning and respond

Al has a cognitive capability



## What is Al?

Automation is not Al





# **Agenda**

1. Introduction to Artificial Intelligence (AI)

2. Data

3. Al Tools for Project Management



# **Agenda**

1. Introduction to Artificial Intelligence (AI)

2. Data

3. Al Tools for Project Management



## **The Predictor Tool**





## **The Predictor Tool**





# Stakeholder Management

- Optimize stakeholder management
- Proactively manage stakeholders

#### Al Tool (Algorithm)

- Sentiment Analysis(Positive, Negative, Neutral)
- Threshold analysis
- Personality assessment

#### Output/Response

Stakeholder engagement and communication
Updates to stakeholder & communication plan









### www.affectiva.com





### Virtual assistant

#### **Ubiquitous Project Management**

- Access project documents
- Anywhere, anytime

#### **Combined with other AI tools**

- Logic response to complex questions
- Holistic perspective of the project









Cortana



### **Additional Tools**

- Issues Management
- Change Control Management





### Where Do I Start?

- Prepare a business case
- Check your data
- Create a strategy



# **Key Takeaways**